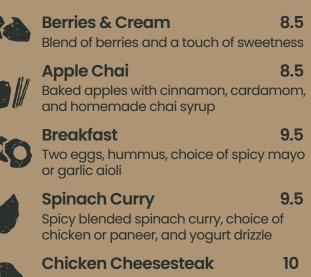

### BREAKFAST

**Baked Oatmeal GF DF** Served with steamed milk. berries or chocolate chips +\$0.50

| Yogurt Parfait GF                 | 6 |
|-----------------------------------|---|
| Tropical fruits with dahi yogurt, |   |
| chia seed pudding, and homemade   |   |
| granola                           |   |
|                                   |   |

6.5 Smoothie Bowl GF DF V Berry or tropical fruit blend with chia seed pudding, and almond butter