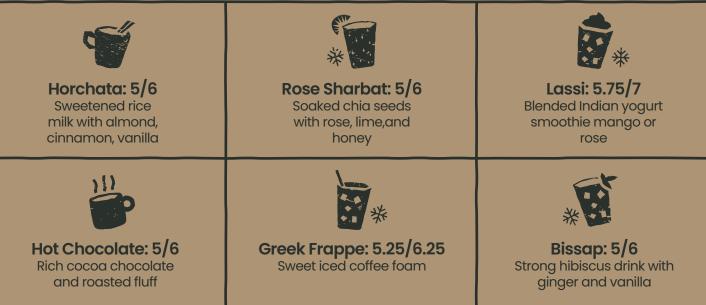

| 6     |

| 12oz. | <u> 160z.</u>          |
|-------|------------------------|
| 2.75  | 3                      |
| 3.75  | 4.5                    |
| 5     | 6                      |
| 5     | 6                      |
| 5.25  | 6.25                   |
|       | 2.75<br>3.75<br>5<br>5 |

### **ESPRESSO**



2oz.

Espresso: 2.5

Cortado: 3.5 4oz.

0.75

0.75

0.75

0.75

0.75

**Cappuccino: 4** . 8oz. w/ cocoa powder



Americano: 3/4.25 12oz./16oz. 2 shot/3 shot

0.5

0.5

0.5

0.5

0

Latte 4.5/6 120z/160z. 2 shot/3 shot

## **SYRUPS**

Chocolate Caramel Maple Lancaster Honey Date Sugar

Vanilla Chai Seasonal Stevia Vanilla Cane Sugar

### **EXTRAS**

1.25 Extra Shot **Double Extra Shot** 2 0.75 Almond Milk Oat Milk 0.75 0.75 Frozen **Creme Brulee** 0.5

### **SPECIALTY DRINKS**









4

### PASTRIES + TOAST

| Scone<br>Cook<br>Brow | -                                                                                                                            | 2.5<br>3.5<br>2<br>4<br>6.5 |
|-----------------------|------------------------------------------------------------------------------------------------------------------------------|-----------------------------|
|                       | <b>Sweet Avocado</b><br>Avocado on whole grain toast<br>topped with strawberries, sweetened<br>condensed milk, and marmalade | 8                           |



# Savory Avocado

Avocado on whole grain toast topped with an egg, pickled onion, feta, balsamic, hummus, and black sesame

### **SANDWICHES**



### **Breakfast Wrap**

Three eggs, turkey bacon, hummus, cheddar che